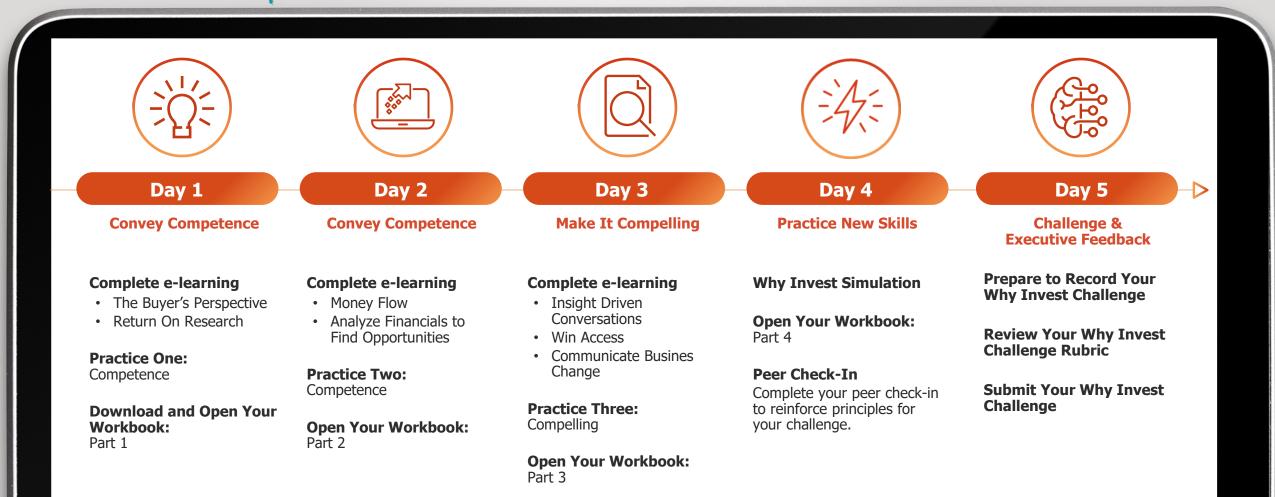

## inline training aqenda | elevate value skills > why invest



## **Post Training Skills Reinforcement**

Participants register for the **Virtual Coach service**, a decision-specific library of guides designed to sustain skills adoption, and receive their sharable **eBadge** showing program completion.

## inline training agenda | elevate value skills > why now



## **Post Training Skills Reinforcement**

Participants register for the **Virtual Coach service**, a decision-specific library of guides designed to sustain skills adoption, and receive their sharable **eBadge** showing program completion.