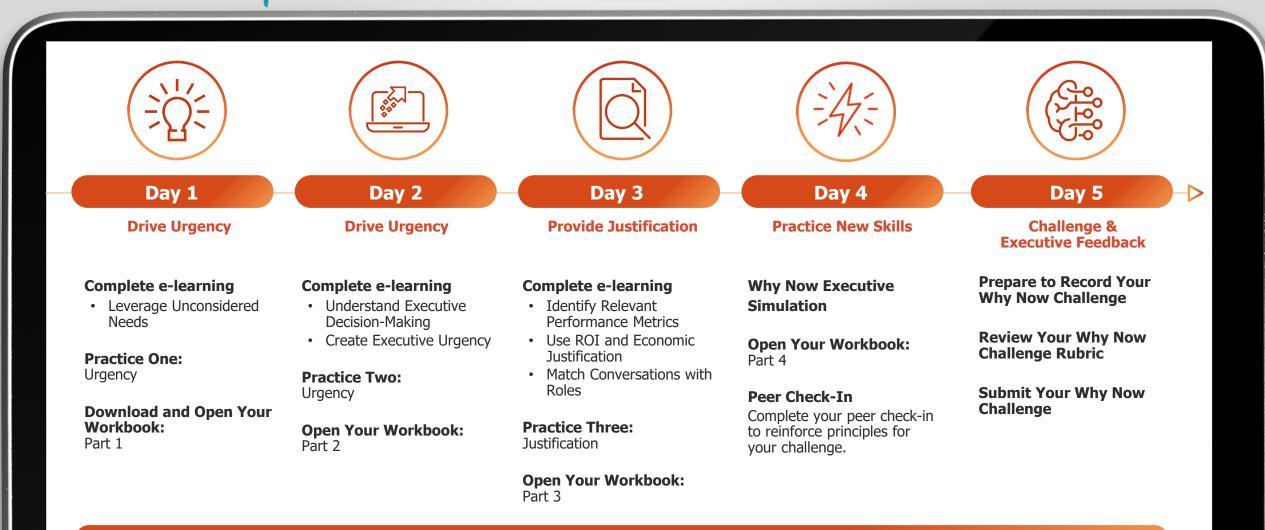

## inline training aqenda | elevate value skills > why invest



## **Post Training Skills Reinforcement**

Participants register for the **Virtual Coach service**, a decision-specific library of guides designed to sustain skills adoption, and receive their sharable **eBadge** showing program completion.

## inline training agenda | elevate value skills > why now



## **Post Training Skills Reinforcement**

Participants register for the **Virtual Coach service**, a decision-specific library of guides designed to sustain skills adoption, and receive their sharable **eBadge** showing program completion.